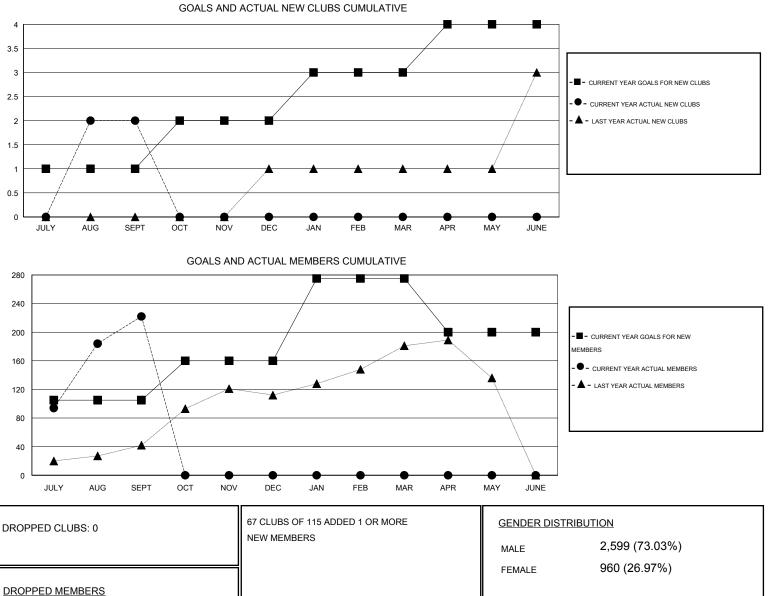

## LOCATION MALAYSIA

| Clubs                 |                  |           |                  |                  | Members               |                    |                                     |                    |                  |
|-----------------------|------------------|-----------|------------------|------------------|-----------------------|--------------------|-------------------------------------|--------------------|------------------|
| RESULTS FOR 2016-2017 |                  |           |                  |                  | RESULTS FOR 2016-2017 |                    |                                     |                    |                  |
| QUARTER               | NEW CLUB<br>GOAL | NEW CLUBS | DROPPED<br>CLUBS | NET<br>GAIN/LOSS | QUARTER               | NEW MEMBER<br>GOAL | CHARTER AND<br>NEW MEMBERS<br>ADDED | DROPPED<br>MEMBERS | NET<br>GAIN/LOSS |
| JULY/AUG/SEPT         | 1                | 2         | 0                | 2                | JULY/AUG/SEPT         | 105                | 290                                 | 68                 | 222              |
| OCT/NOV/DEC           | 1                | 0         | 0                | 0                | OCT/NOV/DEC           | 55                 | 0                                   | 0                  | 0                |
| JAN/FEB/MAR           | 1                | 0         | 0                | 0                | JAN/FEB/MAR           | 115                | 0                                   | 0                  | 0                |
| APR/MAY/JUNE          | 1                | 0         | 0                | 0                | APR/MAY/JUNE          | -75                | 0                                   | 0                  | 0                |